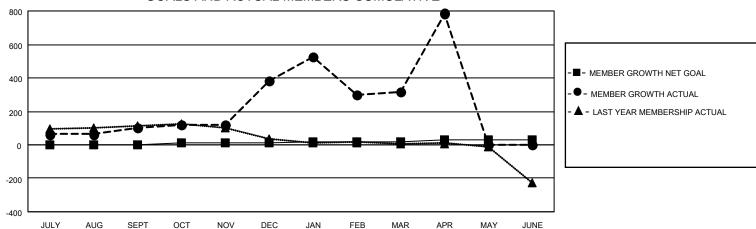

## GOALS AND ACTUAL MEMBERS CUMULATIVE

| DROPPED CLUBS: 15 |     | 84 CLUBS OF 121 ADDED 1 OR MORE<br>NEW MEMBERS | GENDER DISTRIBUTION  MALE 2,233 (77.05%) |               |       |
|-------------------|-----|------------------------------------------------|------------------------------------------|---------------|-------|
| DROPPED MEMBERS   |     |                                                | FEMALE                                   | 665 (22.95%)  |       |
| DECEASED          | 10  | CLICK HERE FOR CUMULATIVE                      | TOTAL FAMILY UNIT MEMBERS                |               | 1,466 |
| CLUB CANCELLED    | 271 | MEMBERSHIP DATA                                |                                          | 0.000         | 1 022 |
| OTHER             | 222 | II .                                           | FAMILY MEMBER                            | S PAYING HALF | 1,032 |
| TOTAL             | 503 |                                                |                                          |               |       |

## MONTHLY MEMBERSHIP PROGRESS REPORT

**LOCATION REP OF BANGLADESH** 

District 315B2

| Clubs         |               |             |               | Members               |                        |                         |                                                    |  |
|---------------|---------------|-------------|---------------|-----------------------|------------------------|-------------------------|----------------------------------------------------|--|
|               | RESULTS FOR   | R 2020-2021 |               | RESULTS FOR 2020-2021 |                        |                         |                                                    |  |
| QUARTER       | NEW CLUB GOAL | NEW CLUBS   | DROPPED CLUBS | QUARTER MEME          | BER GROWTH NET<br>GOAL | MEMBER GROWTH<br>ACTUAL | DROPPED<br>MEMBERS ACTUAL<br>(including transfers) |  |
| JULY/AUG/SEPT | 1             | 2           | 0             | JULY/AUG/SEPT         | 0                      | 144                     | 29                                                 |  |
| OCT/NOV/DEC   | 1             | 16          | 0             | OCT/NOV/DEC           | 10                     | 435                     | 149                                                |  |
| JAN/FEB/MAR   | 1             | 5           | 15            | JAN/FEB/MAR           | 10                     | 242                     | 301                                                |  |
| APR/MAY/JUNE  | 0             | 3           | 0             | APR/MAY/JUNE          | 10                     | 501                     | 24                                                 |  |