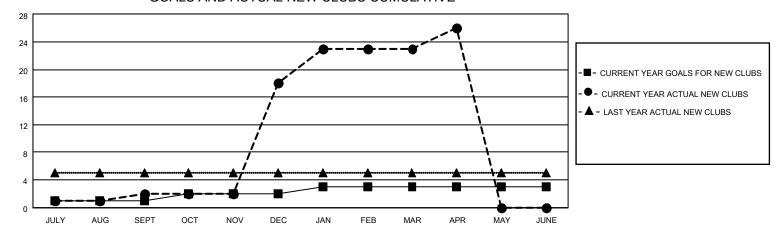

## GOALS AND ACTUAL NEW CLUBS CUMULATIVE

## MONTHLY MEMBERSHIP PROGRESS REPORT

**LOCATION REP OF BANGLADESH** 

District 315B2

| Clubs         |               |             |               | Members               |                        |                         |                                                    |  |
|---------------|---------------|-------------|---------------|-----------------------|------------------------|-------------------------|----------------------------------------------------|--|
|               | RESULTS FOR   | R 2020-2021 |               | RESULTS FOR 2020-2021 |                        |                         |                                                    |  |
| QUARTER       | NEW CLUB GOAL | NEW CLUBS   | DROPPED CLUBS | QUARTER MEME          | BER GROWTH NET<br>GOAL | MEMBER GROWTH<br>ACTUAL | DROPPED<br>MEMBERS ACTUAL<br>(including transfers) |  |
| JULY/AUG/SEPT | 1             | 2           | 0             | JULY/AUG/SEPT         | 0                      | 144                     | 29                                                 |  |
| OCT/NOV/DEC   | 1             | 16          | 0             | OCT/NOV/DEC           | 10                     | 435                     | 149                                                |  |
| JAN/FEB/MAR   | 1             | 5           | 15            | JAN/FEB/MAR           | 10                     | 242                     | 301                                                |  |
| APR/MAY/JUNE  | 0             | 3           | 0             | APR/MAY/JUNE          | 10                     | 501                     | 24                                                 |  |